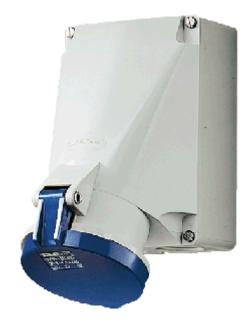

## Wall mounted socket - Part no. 1137A

- screw terminals
- with SoftCONTACT
- suitable for through wiring

- internal fixing
  enclosure base can be turned 180°
  with 6 fixing points to accommodate special terminals
  products with pilot contacts on request

| Protection type       | IP 44           |
|-----------------------|-----------------|
| Ampere                | 63 A            |
| Poles                 | Зр              |
| Voltage               | 230             |
| Hertz                 | 50-60Hz         |
| Earth position        | 6h              |
| Contact               | standard        |
| Connection technology | Screw terminals |