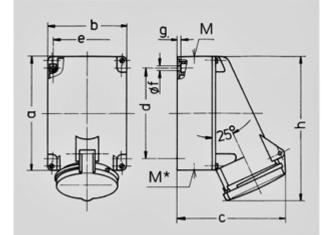

Std. Pack. 5 Qty.

| Drawing                      | Amp.     |         | 63           |            |
|------------------------------|----------|---------|--------------|------------|
| 1 MB 213                     | Poles    | 3       | 4            | 5          |
| Dim. in mm                   | а        | 170     | 170          | 170        |
|                              | b        | 118     | 118          | 118        |
|                              | c        | 164     | 164          | 164        |
|                              | d        | 134,5   | 134,5        | 134,5      |
|                              | е        | 103     | 103          | 103        |
|                              | f        | 6,1     | 6,1          | 6,1        |
|                              | g.       | 6       | 6            | 6          |
|                              | h        | 216     | 216          | 216        |
|                              | м        | 40      | 40           | 40         |
|                              | M*       | 2xM40 ( | (blind) to b | be cut out |
| Max. cable diam              | . (mm)   | 32      | 32           | 32         |
| Terminal for con             | d. cross | 6       | 6            | 6          |
| section (mm <sup>2</sup> ) m | inmax.   | -25     | -25          | -25        |